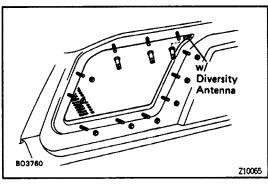

#### 3. REMOVE REAR QUARTER WINDOW

- (a) w/ Diversity Antenna:Disconnect the connector.
- (b) Remove the 11 nuts.
- (c) Using a knife, cut loose a sealer between the glass and the body panel.

NOTICE: Do not damage the body and the glass.

(e) w/Diversity Antenna:

Connect the connectors.