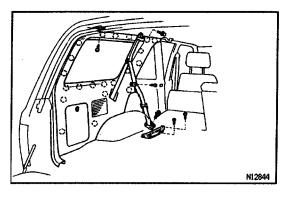

## **REAR QUARTER WINDOW REMOVAL**

- 1. REMOVE REAR HEADER TRIM AND BACK DOOR SCUFF PLATE
  - (a) Remove the rear header trim and the connector.
  - (b) Remove the 5 caps, screws and the back door scuff plate.

#### 2. REMOVE DECK SIDE TRIM

- (a) Remove the screw with the deck side trim.
- (b) Remove the 2 bolts, the rear seat belt anchor and the belt guide.
- (c) Remove the screw and the belt hanger.
- (d) Remove the 2 screws and the rear door scuff plate.

- (d) Remove the clip and the rear seat side garnish.
- (e) Remove the screw and the deck side trim.

#### 3. REMOVE REAR QUARTER WINDOW

- (a) w/ Diversity Antenna:Disconnect the connector.
- (b) Remove the 11 nuts.
- (c) Using a knife, cut loose a sealer between the glass and the body panel.

NOTICE: Do not damage the body and the glass.