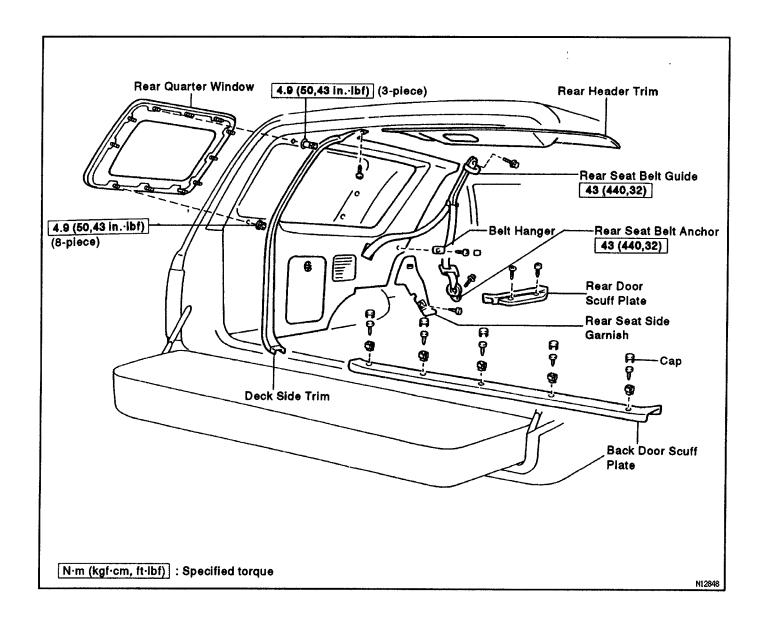

## **REAR QUARTER WINDOW REMOVAL**

- 1. REMOVE REAR HEADER TRIM AND BACK DOOR SCUFF PLATE
  - (a) Remove the rear header trim and the connector.
  - (b) Remove the 5 caps, screws and the back door scuff plate.

#### 2. REMOVE DECK SIDE TRIM

- (a) Remove the screw with the deck side trim.
- (b) Remove the 2 bolts, the rear seat belt anchor and the belt guide.
- (c) Remove the screw and the belt hanger.
- (d) Remove the 2 screws and the rear door scuff plate.

- (d) Remove the clip and the rear seat side garnish.
- (e) Remove the screw and the deck side trim.

#### 3. REMOVE REAR QUARTER WINDOW

- (a) w/ Diversity Antenna:Disconnect the connector.
- (b) Remove the 11 nuts.
- (c) Using a knife, cut loose a sealer between the glass and the body panel.

NOTICE: Do not damage the body and the glass.

#### 3. INSTALL REAR QUARTER WINDOW

(a) Install the butyl tape to the glass.

- (b) Place the bolts of retainers into the body holes.
- (c) Tap the glass by hand.
- (d) Install the 11 nuts.

Torque: 4.9 N-m (50 kgf-cm, 43 in.-lbf)
NOTICE: Do not exceed the specified torque.

#### 4. INSTALL DECK SIDE TRIM

- (a) Install the deck side trim with the screw.
- (b) Install the rear seat side garnish with the clip.
- (c) Install the rear door scuff plate with the 2 screws.
- (d) Install the belt hanger with the screw.
- (e) Install the rear seat belt guide and the belt anchor with the 2 bolts.

# 5. INSTALL REAR HEADER TRIM AND BACK DOOR SCUFF PLATE

- (a) Connect the connector.
- (b) Install the rear header trim.
- (c) Install the back door scuff plate with the 5 screws.
- (d) Install the 5 caps.