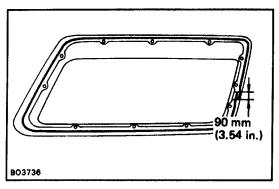

#### 3. INSTALL REAR QUARTER WINDOW

(a) Install the butyl tape to the glass.

- (b) Place the bolts of retainers into the body holes.
- (c) Tap the glass by hand.
- (d) Install the 11 nuts.

Torque: 4.9 N-m (50 kgf-cm, 43 in.-lbf)
NOTICE: Do not exceed the specified torque.