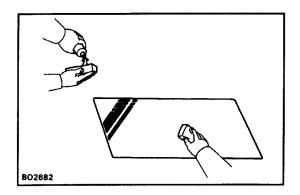

#### 2. CLEAN BODY AND GLASS

Wipe off any adhesive left on the body and glass with cleaner.

#### 3. INSTALL REAR QUARTER WINDOW

(a) Install the butyl tape to the glass.

- (b) Place the bolts of retainers into the body holes.
- (c) Tap the glass by hand.
- (d) Install the 11 nuts.

Torque: 4.9 N-m (50 kgf-cm, 43 in.-lbf)
NOTICE: Do not exceed the specified torque.