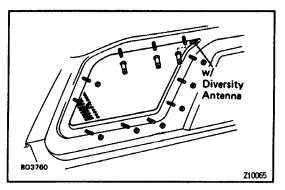

#### 3. REMOVE REAR QUARTER WINDOW

- (a) w/ Diversity Antenna:Disconnect the connector.
- (b) Remove the 11 nuts.
- (c) Using a knife, cut loose a sealer between the glass and the body panel.

NOTICE: Do not damage the body and the glass.

(e) w/Diversity Antenna:

Connect the connectors.