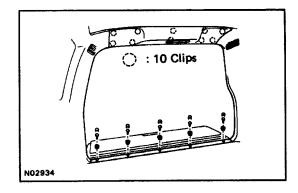

## **REAR QUARTER WINDOW REMOVAL**

- 1. REMOVE REAR HEADER TRIM AND BACK DOOR SCUFF PLATE
  - (a) Remove the rear header trim and the connector.
  - (b) Remove the 5 caps, screws and the back door scuff plate.

# 5. INSTALL REAR HEADER TRIM AND BACK DOOR SCUFF PLATE

- (a) Connect the connector.
- (b) Install the rear header trim.
- (c) Install the back door scuff plate with the 5 screws.
- (d) Install the 5 caps.