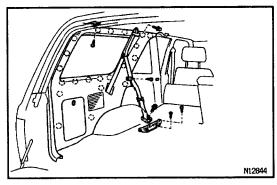

#### 2. REMOVE DECK SIDE TRIM

- (a) Remove the screw with the deck side trim.
- (b) Remove the 2 bolts, the rear seat belt anchor and the belt guide.
- (c) Remove the screw and the belt hanger.
- (d) Remove the 2 screws and the rear door scuff plate.

#### 4. INSTALL DECK SIDE TRIM

- (a) Install the deck side trim with the screw.
- (b) Install the rear seat side garnish with the clip.
- (c) Install the rear door scuff plate with the 2 screws.
- (d) Install the belt hanger with the screw.
- (e) Install the rear seat belt guide and the belt anchor with the 2 bolts.