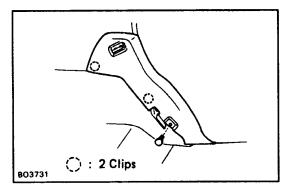

- (d) Remove the clip and the rear seat side garnish.
- (e) Remove the screw and the deck side trim.

#### 4. INSTALL DECK SIDE TRIM

- (a) Install the deck side trim with the screw.
- (b) Install the rear seat side garnish with the clip.
- (c) Install the rear door scuff plate with the 2 screws.
- (d) Install the belt hanger with the screw.
- (e) Install the rear seat belt guide and the belt anchor with the 2 bolts.