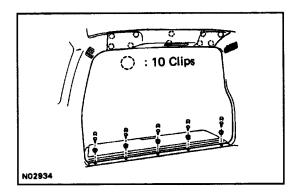

## **REAR QUARTER WINDOW REMOVAL**

- 1. REMOVE REAR HEADER TRIM AND BACK DOOR SCUFF PLATE
  - (a) Remove the rear header trim and the connector.
  - (b) Remove the 5 caps, screws and the back door scuff plate.

# 5. INSTALL REAR HEADER TRIM AND BACK DOOR SCUFF PLATE

- (a) Connect the connector.
- (b) Install the rear header trim.
- (c) Install the back door scuff plate with the 5 screws.
- (d) Install the 5 caps.